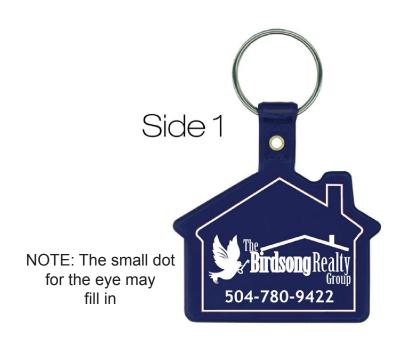

**Order#:** 125548

**Product:** House Key Tag - Translucent Blue

Item #: 1098-108421

Imprint Method: Pad Print on the Front - White

Actual Size of Imprint
Dotted Lines Do Not Print