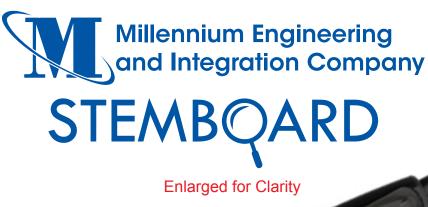

CAREFULLY REVIEW THE ARTWORK ATTACHED.

Order#: 125547

**Product:** Papermate Sport Retractable Silver Barrel Ballpoint - Black

Item #: 1247-108178

Imprint Method: Screen Print on the Barrel - Reflex