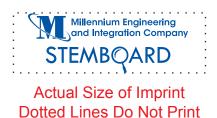

CAREFULLY REVIEW THE ARTWORK ATTACHED.

Order#: 125547

**Product:** Papermate Sport Retractable Silver Barrel Ballpoint - Black

Item #: 1247-108178

Imprint Method: Screen Print on the Barrel - Reflex