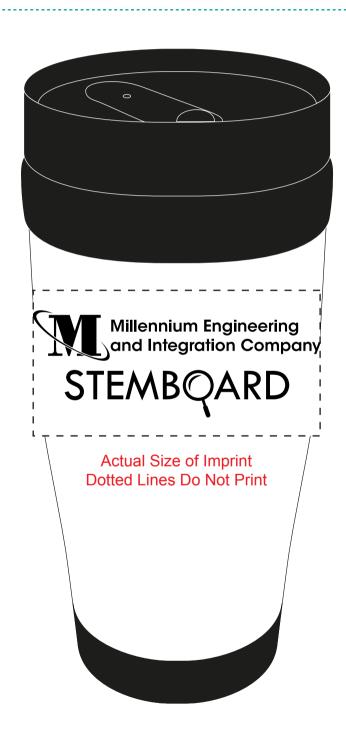

CAREFULLY REVIEW THE ARTWORK ATTACHED.

Order#: 125547

Product: Translucent Travel Tumbler (15 Oz.) - Blue

Item #: 1206-103769

Imprint Method: Screen Print on the Front - White

Image Not To Size For Reference Only