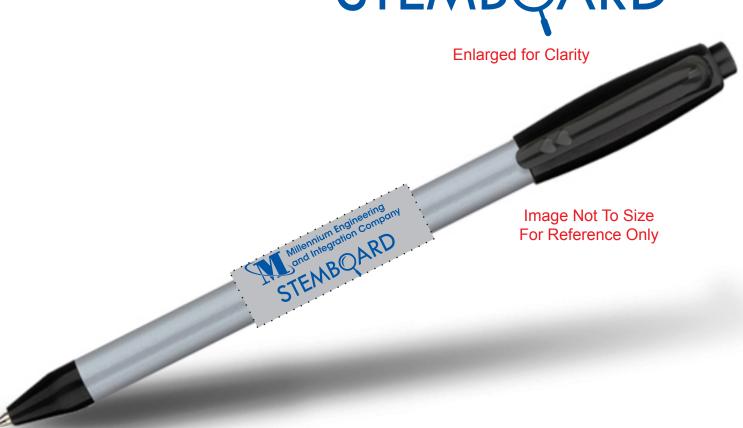

CAREFULLY REVIEW THE ARTWORK ATTACHED.

Order#: 125547

**Product:** Papermate Sport Retractable Silver Barrel Ballpoint - Black

Item #: 1247-108178

Imprint Method: Screen Print on the Barrel - Reflex