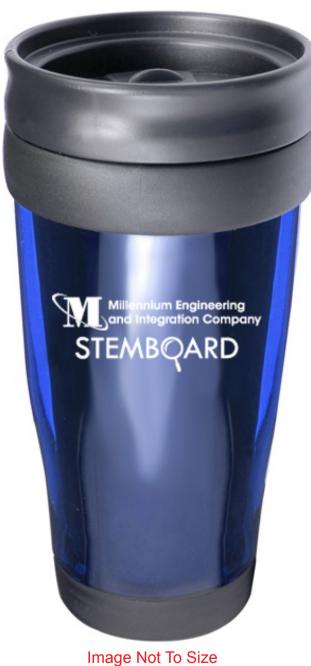

CAREFULLY REVIEW THE ARTWORK ATTACHED.

Order#: 125547

Product: Translucent Travel Tumbler (15 Oz.) - Blue

Item #: 1206-103769

Imprint Method: Screen Print on the Front - White

Image Not To Size For Reference Only