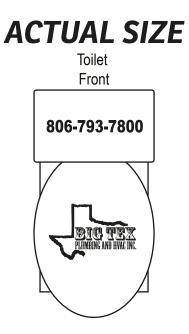

Order#:125530Product:Toilet Stress BallItem #:1008-100962Imprint Method:Pad Print on the On Lid - Black, Pad Print on the Tank - Black

## NOTE FROM THE MANUFACTURER:

\*\*\*PLEASE NOTE: THE TEXT "BIG TEX" MAY FILL IN AND BLEED WHEN PRINTED, DUE TO THE SMALL IMPRINT SIZE. PLEASE ADVISE.\*\*\*

*200%* 806-793-7800