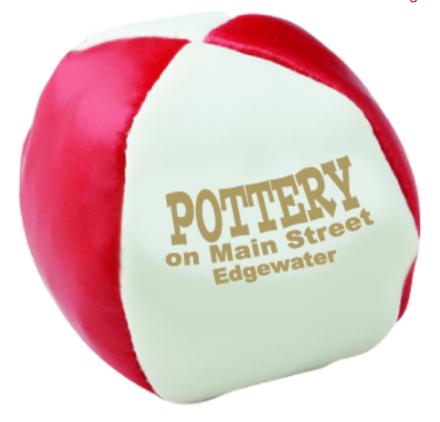

Order#: 125527

**Product**: 2" Kick Ball - Red **Item #**: 1280-301034

Imprint Method: Pad Print on the Ball - Metallic Gold 871

**Enlarged for Clarity** 

Image Not To Size For Reference Only