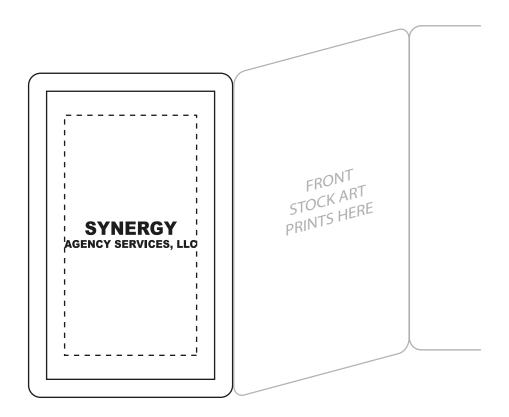

**Order#**: 125526

**Product:** Medication Record Keeper

Item #: 1010-108268

Imprint Method: Offset on the On Back - Black