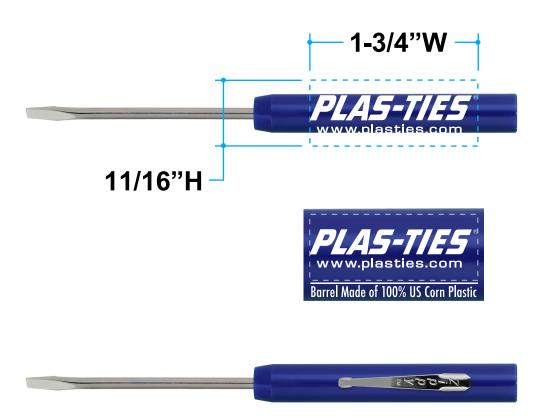

Order#: 125522 Product: Corn Plastic Flathead Screwdriver - Blue Item #: 1215-301453 Imprint Method: Screen Print on the Handle - White