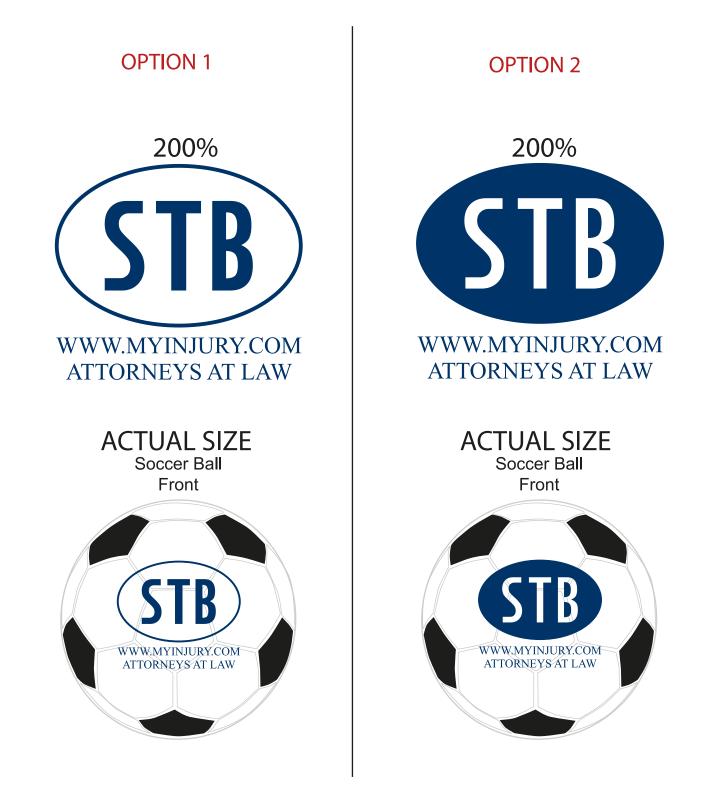

Order#:125520Product:Soccer Ball Key Chain Stress BallItem #:1008-304664Imprint Method:Pad Print on the Between Black Spots - Navy 648

It is imperative that you view your e-proof and submit your approval and/or changes promptly to maintain your anticipated delivery date.

Please keep in mind that this virtual proof is not a printed sample of your artwork on our product. The size and placement of the artwork may vary from this proof when actually printed on the product. Carefully review the attached proof for verification of copy & layout.

Due to inherent technical differences in color monitors, the imprint colors and product colors depicted in the attached proof will not resemble those in the final product. We make every effort to match requested custom colors, but cannot guarantee a 100% exact match. Imprints are applied using pad or screen inks. These inks are hand mixed as close as possible to the requested color but may vary 2 to 4 shades. For this reason an exact PMS match cannot be guaranteed. Your order is ON HOLD until we receive an approval from you in reference to your artwork.