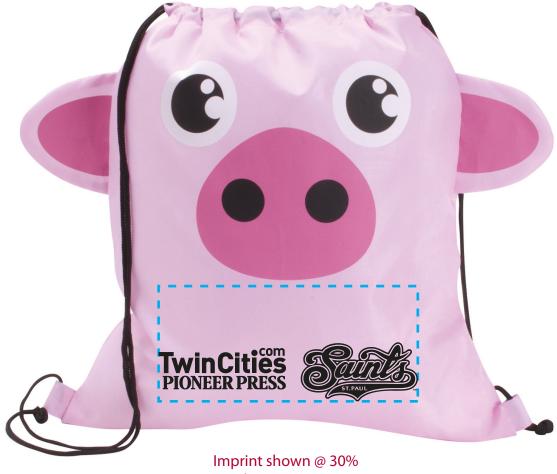

Order#: 125513 Product: Pig Paws 'N' Claws Sport Pack Item #: 1039-307734 Imprint Method: Screen Print on the Bottom Center - Black

Dotted Lines Do Not Print