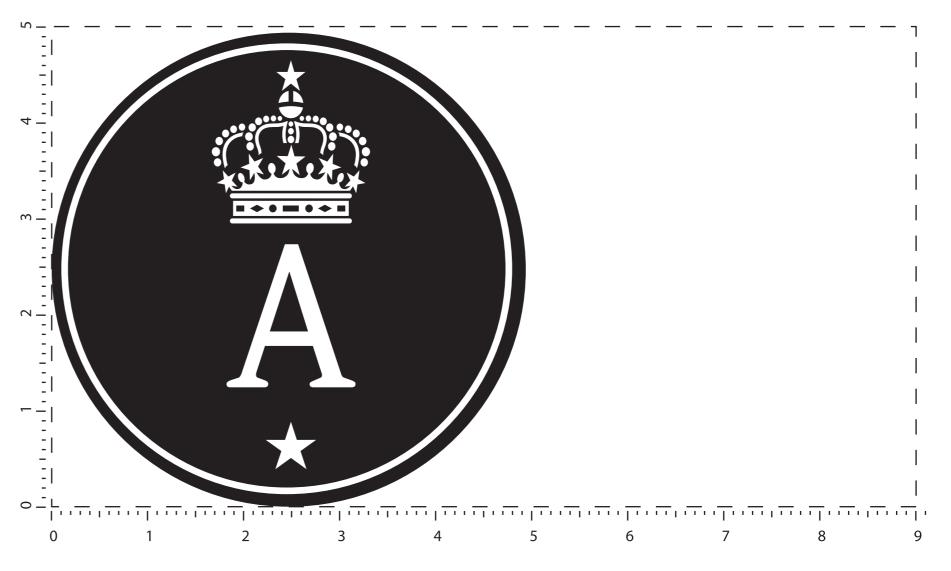

Artwork shown @ 100%

Dotted line is for FPO (FOR POSITION ONLY) to show imprint area