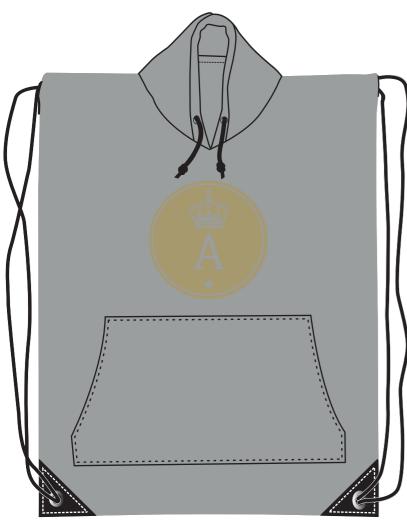

Order#: 125509

**Product:** Hoodie Drawstring Backpack

**Item #**: 1097-311610

Imprint Method: Screen Print on the Pocket - Metallic Gold 873

Item & Artwork shown @ 25 % Enlarge @ 400% to see actual size

"for measurement only - logo will be imprinted center position on item (see template layout)"