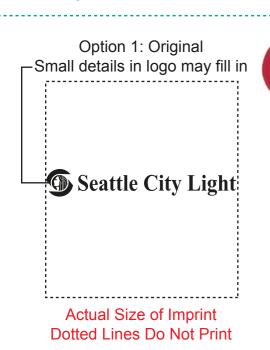

CAREFULLY REVIEW THE ARTWORK ATTACHED.

Order#: 125507

**Product**: Super Bright PocketTorch - Black

Item #: 1097-303788

Imprint Method: Pad Print on the Side - White

Option 1: Original
-Small details in logo may fill in

Seattle City Light

Option 2: Suggested