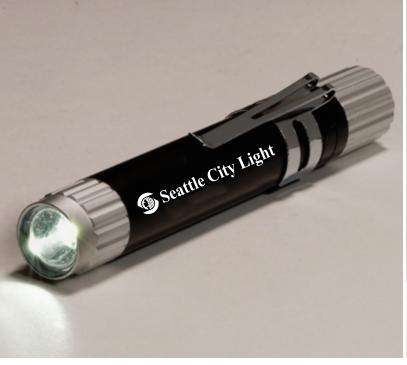

CAREFULLY REVIEW THE ARTWORK ATTACHED.

Order#: 125507

**Product**: Super Bright PocketTorch - Black

Item #: 1097-303788

Imprint Method: Pad Print on the Side - White

Option 1: Original
-Small details in logo may fill in