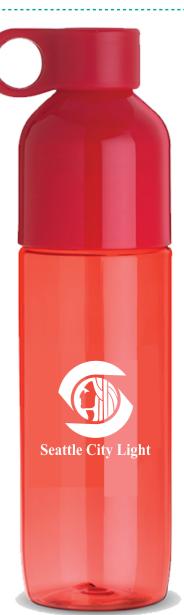

CAREFULLY REVIEW THE ARTWORK ATTACHED.

Order#: 125507

**Product**: Circa Two Water Bottle - Red

**Item #**: 1087-311110

Imprint Method: Silkscreen on the Front - White

Option 2: Suggested

Actual Size of Imprint
Dotted Lines Do Not Print