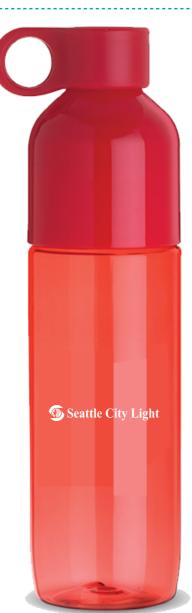

CAREFULLY REVIEW THE ARTWORK ATTACHED.

Order#: 125507

**Product**: Circa Two Water Bottle - Red

**Item #**: 1087-311110

Imprint Method: Silkscreen on the Front - White

Option 2: Suggested

Actual Size of Imprint
Dotted Lines Do Not Print