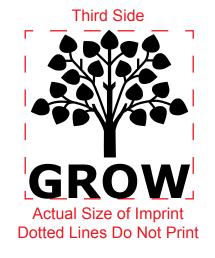

CAREFULLY REVIEW THE ARTWORK ATTACHED.

Order#: 125506

**Product:** Cube Shape Stress Ball - White

Item #: 1008-100753

Imprint Method: Pad Print on Each Side, Black, Cool Gray 8, Red 485

Registration mark may be hard to read because it's so small