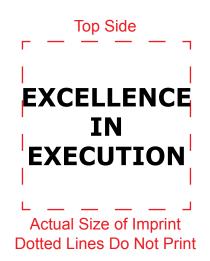

CAREFULLY REVIEW THE ARTWORK ATTACHED.

Order#: 125506

**Product:** Cube Shape Stress Ball - White

Item #: 1008-100753

Imprint Method: Pad Print on Each Side, Black, Cool Gray 8, Red 485

Registration mark may be hard to read because it's so small