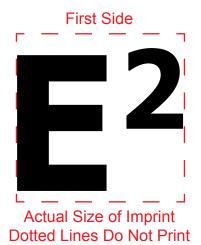

CAREFULLY REVIEW THE ARTWORK ATTACHED.

Order#: 125506

**Product:** Cube Shape Stress Ball - White

Item #: 1008-100753

Imprint Method: Pad Print on Each Side, Black, Cool Gray 8, Red 485

Registration mark may be hard to read because it's so small