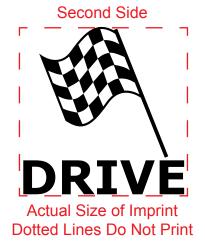

CAREFULLY REVIEW THE ARTWORK ATTACHED.

Order#: 125506

**Product:** Cube Shape Stress Ball - White

Item #: 1008-100753

Imprint Method: Pad Print on Each Side, Black, Cool Gray 8, Red 485

Registration mark may be hard to read because it's so small