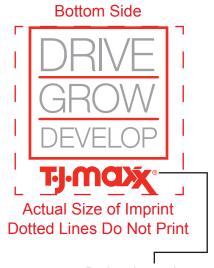

CAREFULLY REVIEW THE ARTWORK ATTACHED.

Order#: 125506

**Product:** Cube Shape Stress Ball - White

Item #: 1008-100753

Imprint Method: Pad Print on Each Side, Black, Cool Gray 8, Red 485

Registration mark may be hard to read because it's so small