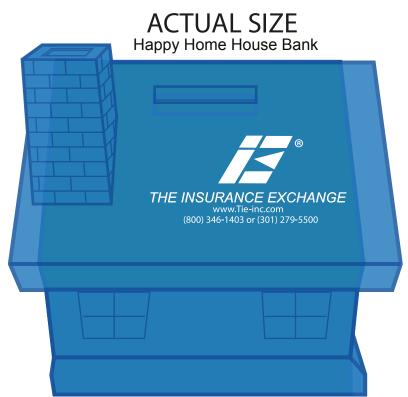

Order#: 125503

**Product:** Happy Home House Bank - Translucent Blue

Item #: 1008-305080

Imprint Method: Pad Print on the Roof w/ Chimney - White