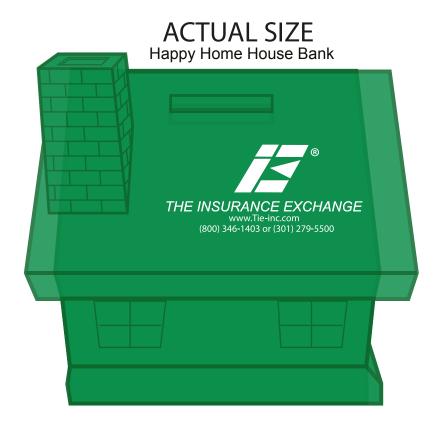

Order#: 125503 Product: Happy Home House Bank - Translucent Green Item #: 1008-305080 Imprint Method: Pad Print on the Roof w/ Chimney - White