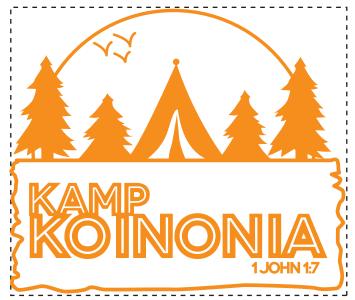

Order#: 125499 Product: Sports Bottle - Recycled/BPA Free - 21oz - White/Orange Item #: 1116-303623 Imprint Method: Screen Print on the Side 1 - Orange 021

NOTE: Artwork has been recreated matching the font as close as possible. Artwork has been adjusted in recreation to work as a 1-color imprint. Imprint color shown is Orange 021 to match lid color.

\_\_\_\_\_

Actual Size of Imprint Dotted Lines Do Not Print