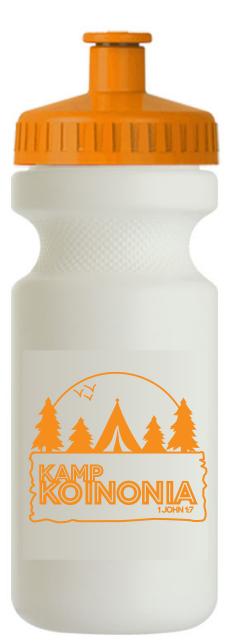

Order#: 125499 Product: Sports Bottle - Recycled/BPA Free - 21oz - White/Orange Item #: 1116-303623 Imprint Method: Screen Print on the Side 1 - Orange 021

NOTE: Artwork has been recreated matching the font as close as possible. Artwork has been adjusted in recreation to work as a 1-color imprint. Imprint color shown is Orange 021 to match lid color.

\_\_\_\_\_

Actual Size of Imprint Dotted Lines Do Not Print