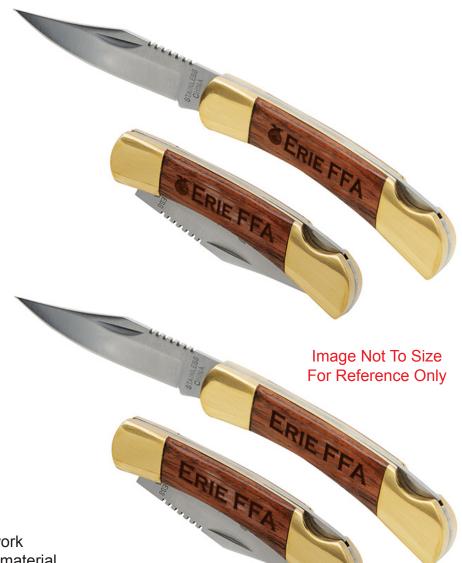

CAREFULLY REVIEW THE ARTWORK ATTACHED.

Order#: 125497

**Product:** Small Rosewood Pocket Knife

Item #: 1005-304368

Imprint Method: Laser Engraved on the First Side

Option 1: Original Because of the small imprint area, the small details in the FFA logo may fill in and may not be legible

Actual Size of Imprint **Dotted Lines Do Not Print** 

Option 2

## **ERIE FFA**

Actual Size of Imprint **Dotted Lines Do Not Print** 

NOTE: The color of your laser engraved artwork will depend on the nature of the item and it's material. Please advise which option you would like to proceed with when approving.