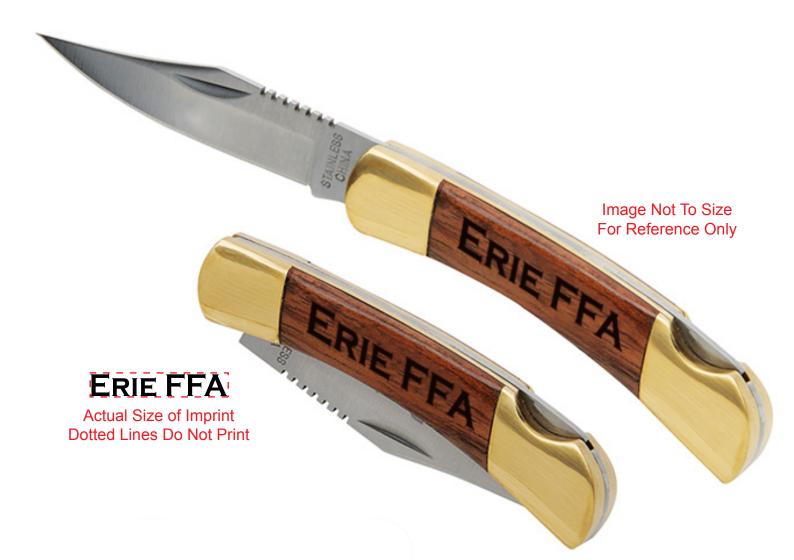

CAREFULLY REVIEW THE ARTWORK ATTACHED.

Order#: 125497

**Product:** Small Rosewood Pocket Knife

Item #: 1005-304368

Imprint Method: Laser Engraved on the First Side

NOTE: The color of your laser engraved artwork will depend on the nature of the item and it's material.

It is imperative that you view your e-proof and submit your approval and/or changes promptly to maintain your anticipated delivery date.

Please keep in mind that this virtual proof is not a printed sample of your artwork on our product. The size and placement of the artwork may vary from this proof when actually printed on the product. Carefully review the attached proof for verification of copy & layout.