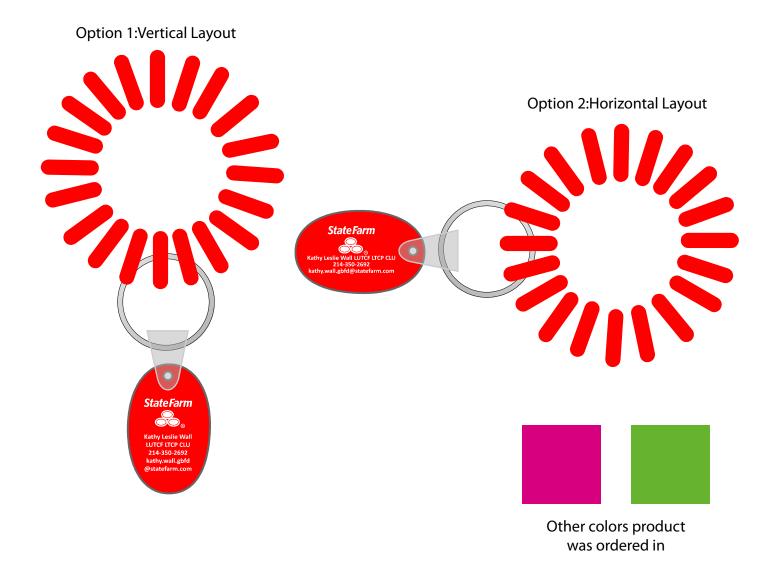

Order#: 125494 Product: Spiral Wrist Coil Tag - Red (200), Pink (150), Green (150) Item #: 1268-106396 Imprint Method: Pad Print on the Tag - White

## \*\*\*IMPORTANT INFORMATION\*\*\* (PLEASE READ)

Please proof carefully for spelling errors, omissions, and layout accuracy. It is your responsibility to correct any errors. Garrett Specialties assumes no responsibility for errors after a proof has been authorized to print. Please note changes or revisions to your proof from your original instructions may cause revision in your ship date. Delays in paper proof approval also may require a change in your schedule ship dates. Occasionally, some fax machines may distort the image. Please pay close attention to numbers.

It is imperative that you view your e-proof and submit your approval and/or changes promptly to maintain your anticipated delivery date.

Please keep in mind that this virtual proof is not a printed sample of your artwork on our product. The size and placement of the artwork may vary from this proof when actually printed on the product. Carefully review the attached proof for verification of copy & layout.