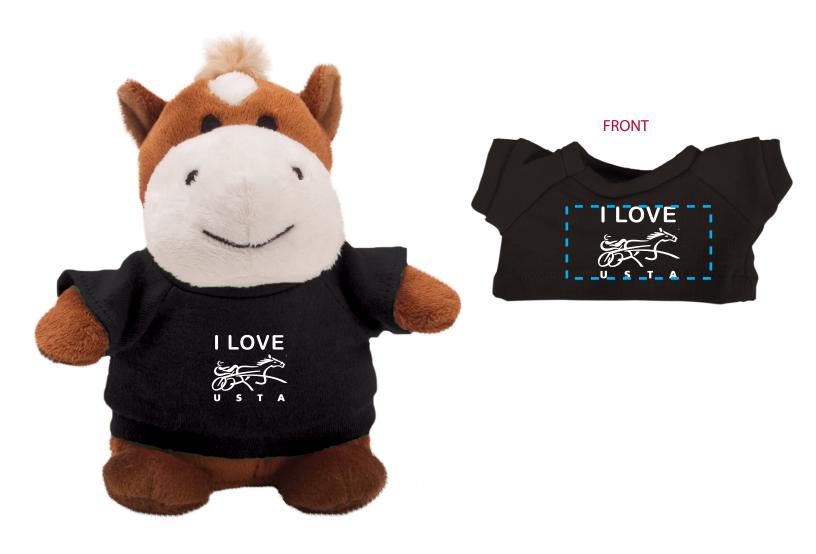

**Order#**: 125493

Product: Horse Bean Bag Buddies -T Shirt Black

**Item #**: 1039-308301

Imprint Method: Screen Print on the Shirt (Center) - White

## Imprint shown @ 75%