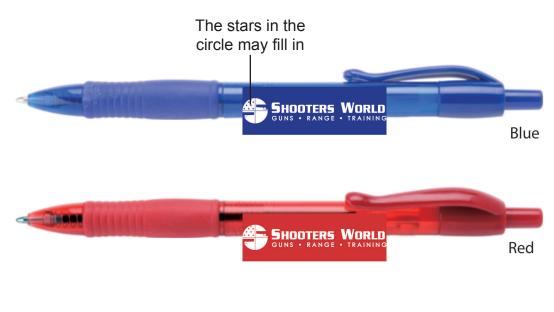

Order#: 125489 Product: Katana Pen - Blue and Red Item #: 1003-107830 Imprint Method: Screen Print on the Barrel - White

Actual Size of Imprint Dotted Lines Do Not Print