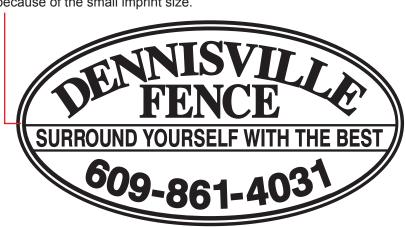

CAREFULLY REVIEW THE ARTWORK ATTACHED.

Order#: 125488

**Product**: Nipper™ Cigar Cutter with Stainless Steel Blade

Item #: 1013-309382

Imprint Method: Screen Print on the First Side - White

NOTE: This outline may fill in because of the small imprint size.

Actual Size of Imprint **Dotted Lines Do Not Print** 

**Enlarged for Clarity** 

Image Not To Size For Reference Only