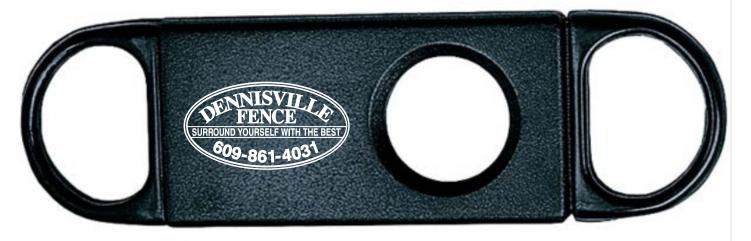

CAREFULLY REVIEW THE ARTWORK ATTACHED.

Order#: 125488

**Product**: Nipper™ Cigar Cutter with Stainless Steel Blade

Item #: 1013-309382

Imprint Method: Screen Print on the First Side - White

NOTE: This outline may fill in because of the small imprint size.

Actual Size of Imprint **Dotted Lines Do Not Print** 

**Enlarged for Clarity** 

Image Not To Size For Reference Only