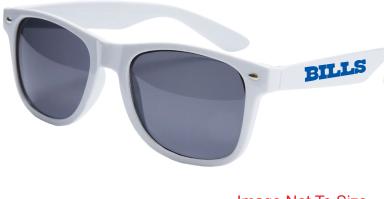

**Order#**: 125486

**Product:** Coronado Cool Sunglasses - White or Blue

Item #: 1016-313084

Imprint Method: Pad Print on the On side of Sunglasses-Left Arm - Reflex or White

Actual Size of Imprint
Dotted Lines Do Not Print

**Enlarged for Clarity** 

Image Not To Size For Reference Only