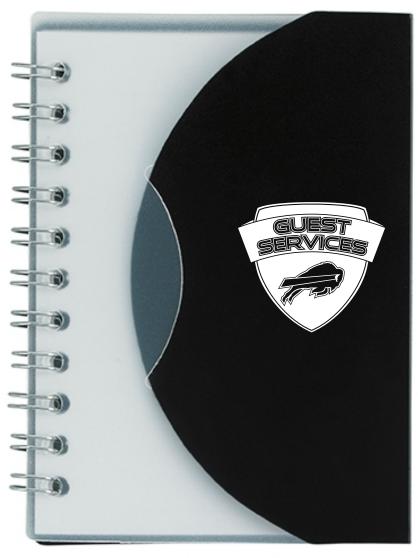

Order#: 125486

**Product:** Small Notebook with Slip Cover - Black

**Item #**: 1086-310893

Imprint Method: Screen Print on the OutSide Front Cover - White

NOTE: Small details in the art may fill in.

Actual Size of Imprint **Dotted Lines Do Not Print** 

NOTE: This particular item only allows for 1 color max imprint. Artwork has been adjusted to 1 color.

Image Not To Size For Reference Only