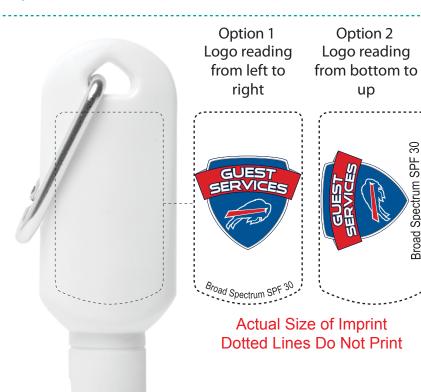

Order#: 125486

Product: Broad Spectrum SPF 30 Suncscreen Lotion - 1oz

Item #: 1016-309440

Imprint Method: 4 Color Process on the Label

NOTE: Art is being shown as a 4 Color Process imprint, per the manufacturer's website.

The other option per the manufacturer's site is spot color print, but the art would either have to be done as a 1 color imprint only or there would be additional charges for each color printed if the art remains as is.

### **Enlarged for Clarity**