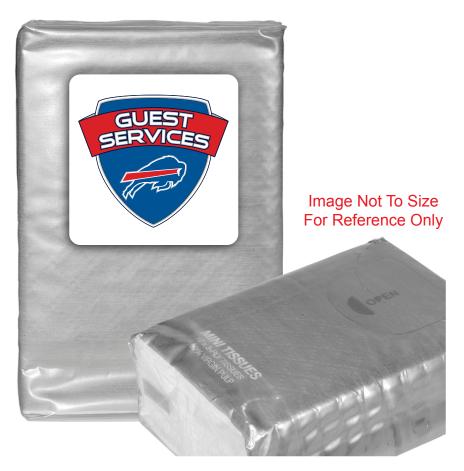

**Order#**: 125486

**Product:** Tissue Packet - Silver

Item #: 1097-312096

Imprint Method: 4 Color Process on the 4Digital Label

Actual Size of Imprint
Dotted Lines Do Not Print

**Enlarged for Clarity** 