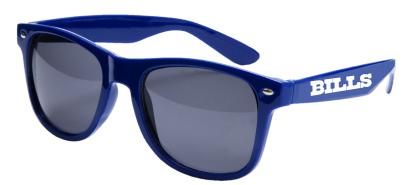

**Order#**: 125486

**Product:** Coronado Cool Sunglasses - White or Blue

Item #: 1016-313084

Imprint Method: Pad Print on the On side of Sunglasses-Left Arm - Reflex or White

Actual Size of Imprint
Dotted Lines Do Not Print

**Enlarged for Clarity** 

Image Not To Size For Reference Only