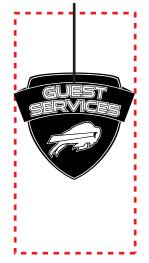

Order#: 125486

**Product:** Small Notebook with Slip Cover - Black

**Item #**: 1086-310893

Imprint Method: Screen Print on the OutSide Front Cover - White

NOTE: Small details in the art may fill in.

Actual Size of Imprint **Dotted Lines Do Not Print** 

NOTE: This particular item only allows for 1 color max imprint. Artwork has been adjusted to 1 color.

Image Not To Size For Reference Only