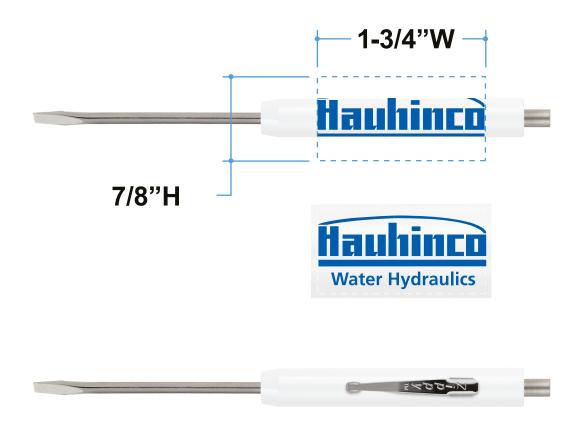

Order#: 125485 Product: Zippy Screwdriver Flat Blade/ MagnetTop - White Item #: 1215-104431 Imprint Method: Screen Print on the Handle - Blue 286