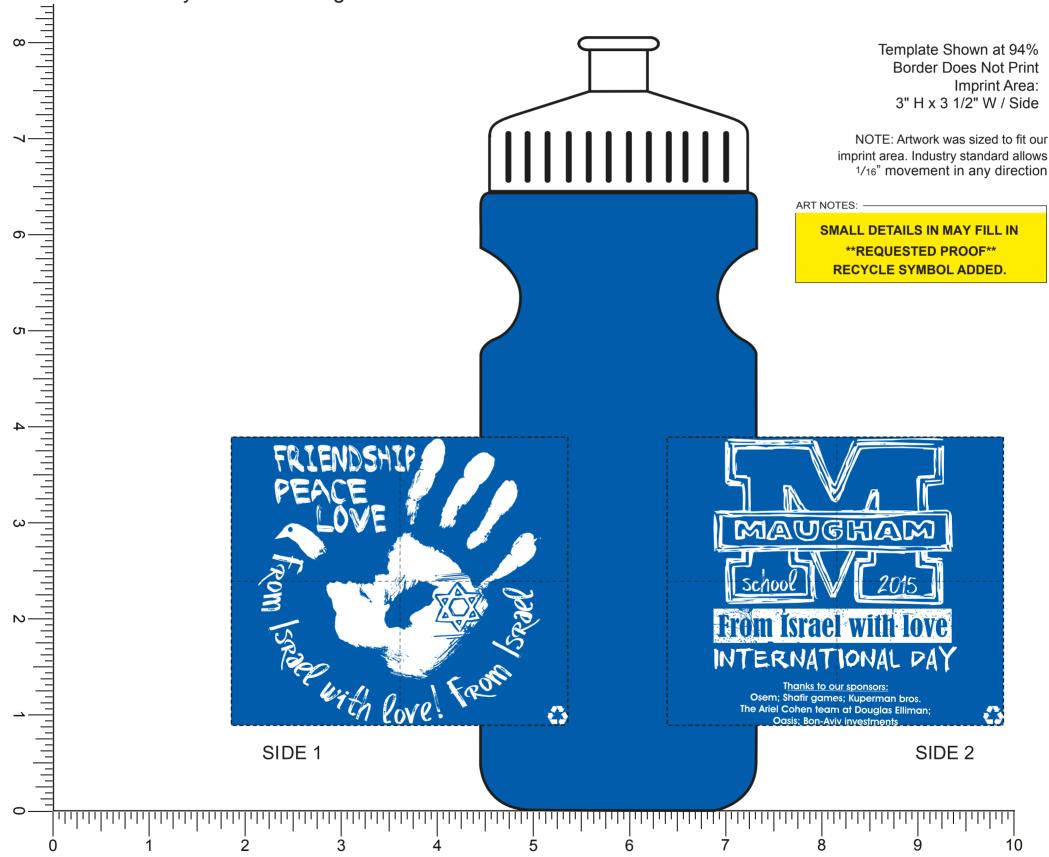

**Order#**: 125477

Product: Sports Bottle - Recycled/BPA Free - 21oz - Royal Blue/White

Item #: 1116-303623

Imprint Method: Screen Print on Side 1 and Side 2 - White

NOTE: This layout was recommended by the manufacturer. When I called them, they mentioned that the art would be too close together and may not look as good when printed as a wrap. So they suggest printing the art on 2 sides as shown below in the proof. They assured me that this WILL NOT incur any additional charges.