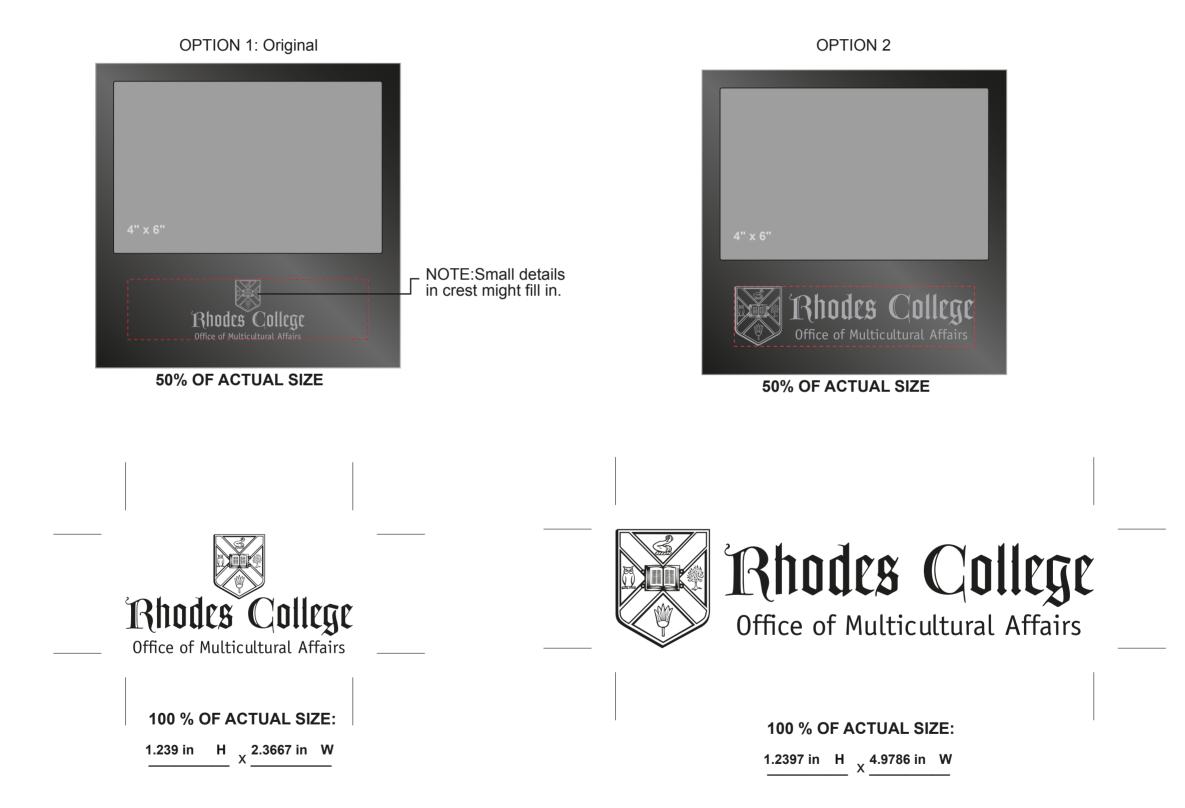

## Order#: 125468 Product: Elegant Aluminum Frame - 4" X 6" Item #: 1087-306920 Imprint Method: Screen Print on the Front - Silver 877

## \*\*\*IMPORTANT INFORMATION\*\*\* (PLEASE READ)

Please proof carefully for spelling errors, omissions, and layout accuracy. It is your responsibility to correct any errors. Garrett Specialties assumes no responsibility for errors after a proof has been authorized to print. Please note changes or revisions to your proof from your original instructions may cause revision in your ship date. Delays in paper proof approval also may require a change in your schedule ship dates. Occasionally, some fax machines may distort the image. Please pay close attention to numbers.

It is imperative that you view your e-proof and submit your approval and/or changes promptly to maintain your anticipated delivery date.

Please keep in mind that this virtual proof is not a printed sample of your artwork on our product. The size and placement of the artwork may vary from this proof when actually printed on the product. Carefully review the attached proof for verification of copy & layout.