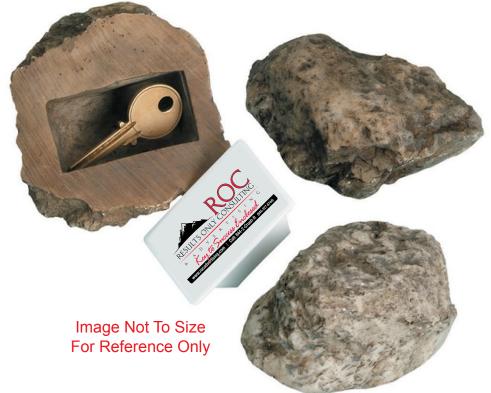

CAREFULLY REVIEW THE ARTWORK ATTACHED.

**Order#**: 125465

**Product:** Spare Key Holder Rock

Item #: 1118-101124

Imprint Method: 4 Color Process on the White Cover.

Actual Size of Imprint **Dotted Lines Do Not Print** 

**Enlarged for Clarity** 