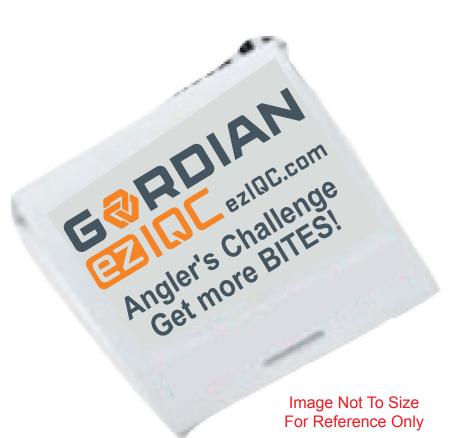

CAREFULLY REVIEW THE ARTWORK ATTACHED.

**Order#**: 125459

**Product:** Matchbook Spoon Fishing Lure

Item #: 1280-104607

Imprint Method: Digital Print on the Front Cover - PMS 165, PMS 432

**Enlarged for Clarity** 