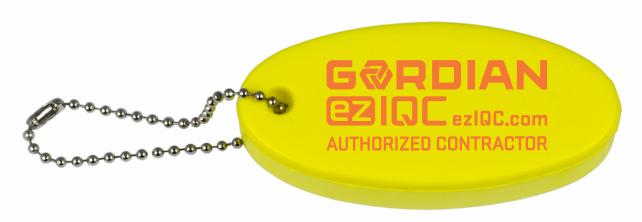

CAREFULLY REVIEW THE ARTWORK ATTACHED.

Order#: 125459

**Product:** Floating Keychain Item #: 1016-313078

Imprint Method: Screen Print on the Front - Orange 172

Actual Size of Imprint **Dotted Lines Do Not Print** 

**Enlarged for Clarity** 

Image Not To Size For Reference Only