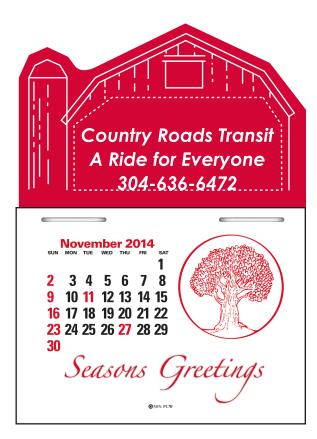

**Order#:** 125458

Product: Press-N-Stick™ - Barn Calendar - Red

**Item #**: 1039-303162

Imprint Method: Hot Stamp on the Top - White

Actual Size of Imprint
Dotted Lines Do Not Print