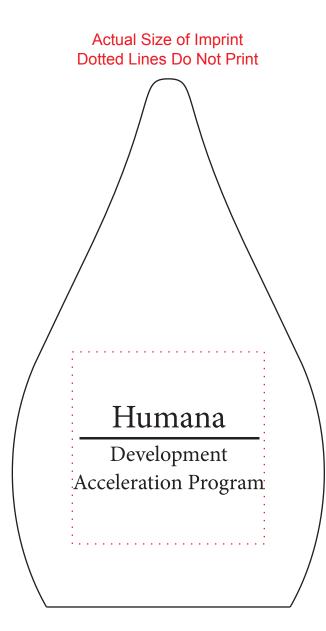

Order#: 125455 Product: Fusion Art Glass Award - Green Item #: 1091-305103 Imprint Method: Sand Carve on the Front

Image Not To Size For Reference Only