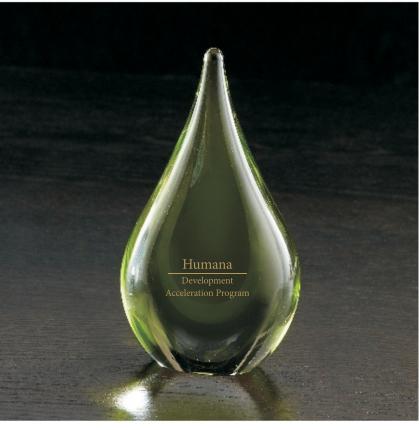

Order#: 125455 Product: Fusion Art Glass Award - Green Item #: 1091-305103 Imprint Method: Sand Carve on the Front

Image Not To Size For Reference Only