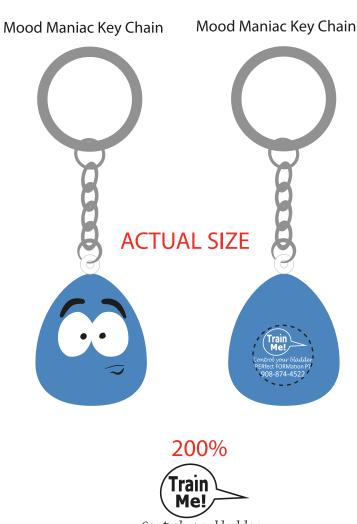

**Order#**: 125452

**Product:** Mood Maniac Key Chain - Stressed

Item #: 1008-310639

Imprint Method: Screen Print on the Back - White

Control your bladder PERfect FORMation PT 908-874-4522