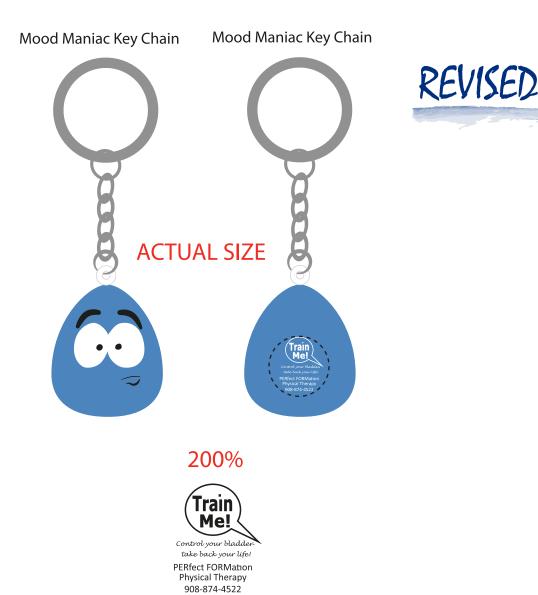

Order#: 125452 Product: Mood Maniac Key Chain - Stressed Item #: 1008-310639 Imprint Method: Screen Print on the Back - White