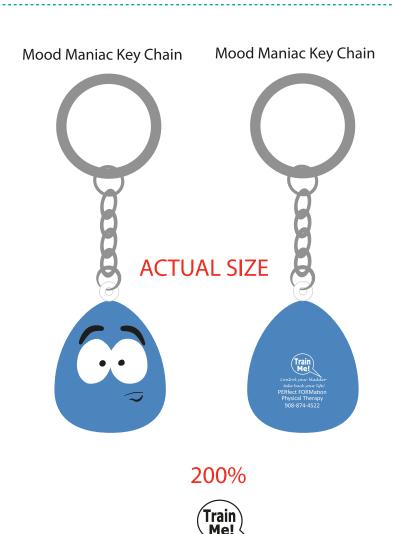

**Order#**: 125452

**Product:** Mood Maniac Key Chain - Stressed

Item #: 1008-310639

Imprint Method: Screen Print on the Back - White

Control your bladder take back your life! PERfect FORMation Physical Therapy 908-874-4522

It is imperative that you view your e-proof and submit your approval and/or changes promptly to maintain your anticipated delivery date.