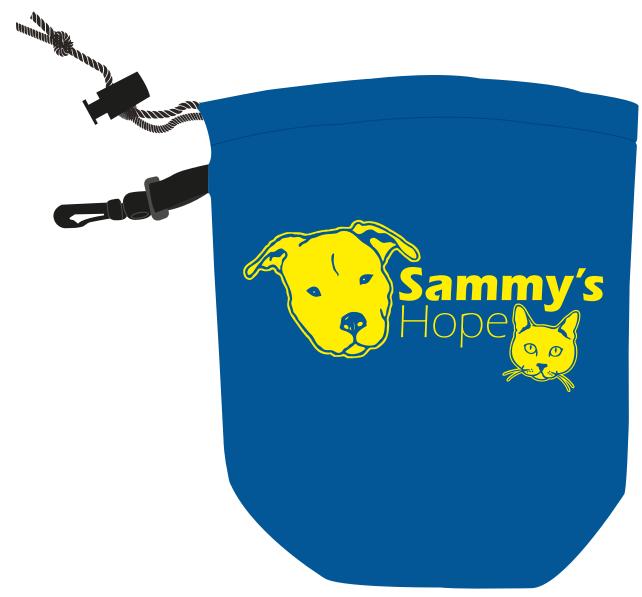

Order#: 125445 Product: Fido Treat Bag Item #: 1008-307040 Imprint Method: Pad Print on the Front - Yellow

## 75% OF Actual size