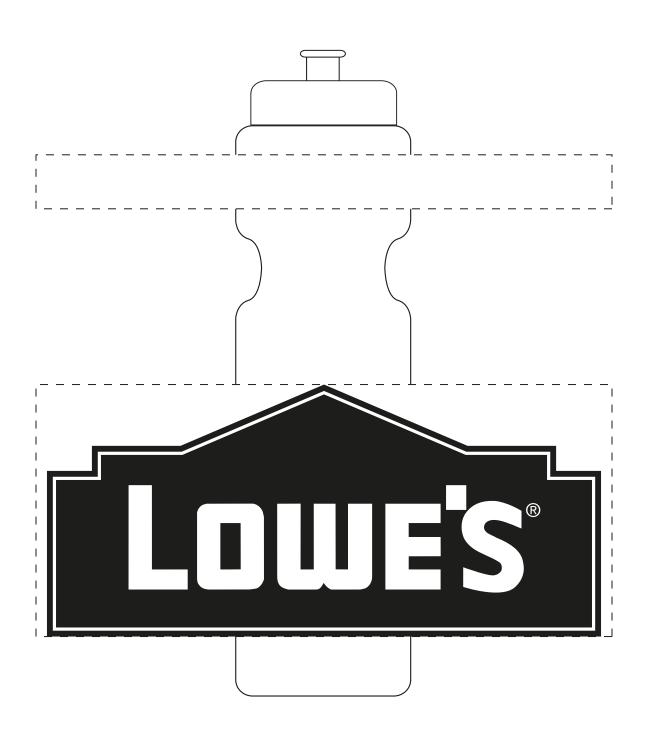

Order#:125443Product:28 oz Bike Bottle - Frost Bottle - Blue LidItem #:1116-105973Imprint Method:Screen Print on the Bottom - Navy Blue 281