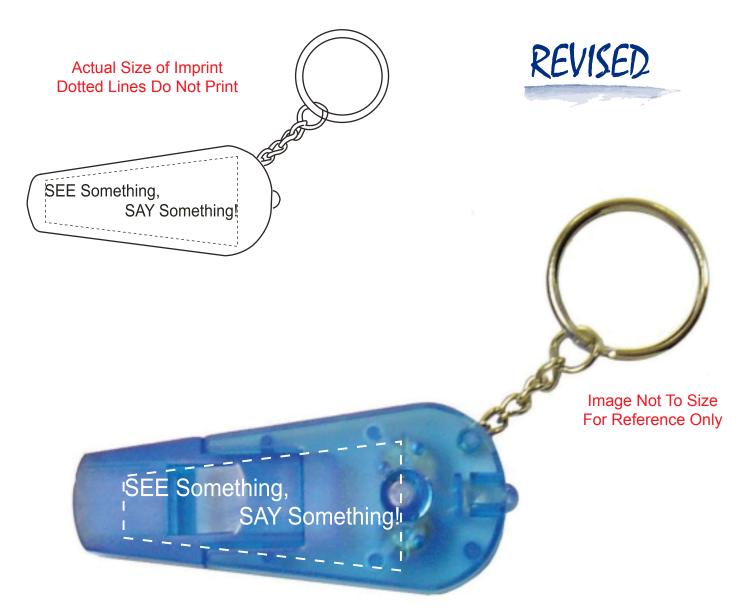

Order#: 125442 Product: Light N Whistle - Translucent Blue Item #: 1064-300513 Imprint Method: Screen Print on the Front - White