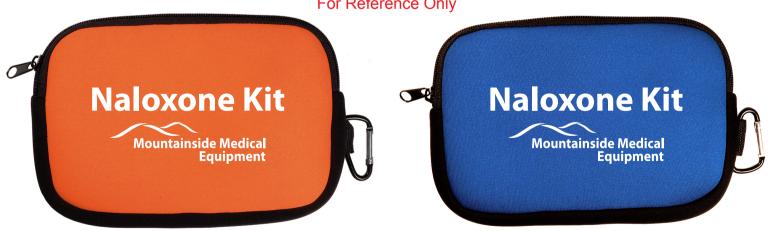

CAREFULLY REVIEW THE ARTWORK ATTACHED.

**Product:** Neoprene Accessory Pouch - Orange (300 Pieces), Blue (50 Pieces)

Item #: 1097-303920

Imprint Method: Heat Transfer on the First Side - White

## Naloxone Kit

\*\*White Imprint Recommended by the Manufacturer\*\* Actual Size of Imprint **Dotted Lines Do Not Print** 

> Image Not To Size For Reference Only