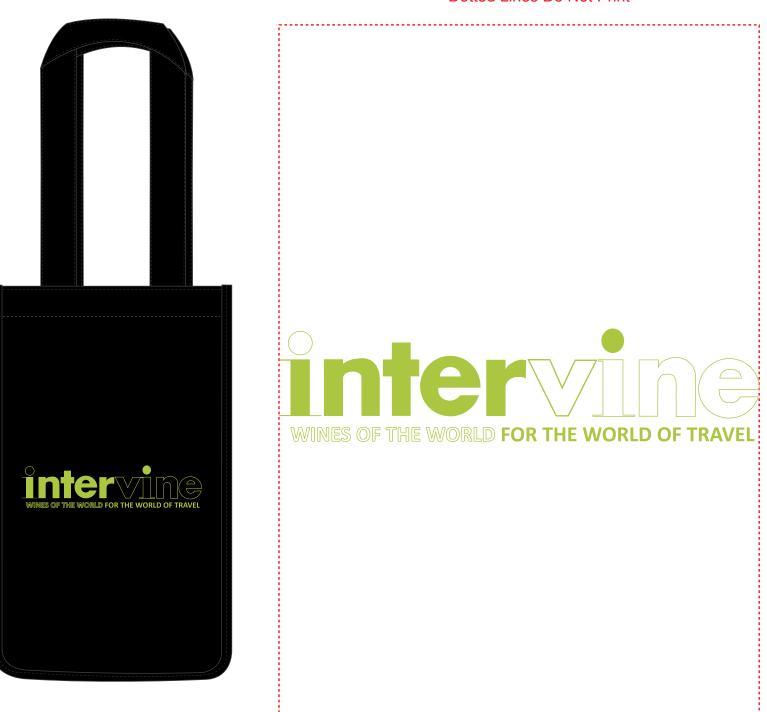

Order#: 125434 Product: Orchard Breeze 2 Bottle Wine Bag - Black Item #: 1008-304455 Imprint Method: Screen Print on the First Side - Light Green 375

## Actual Size of Imprint Dotted Lines Do Not Print

eProof