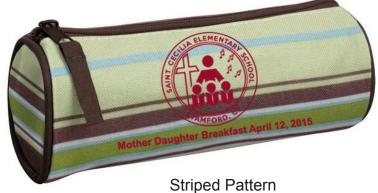

Order#: 125430

**Product: Printed Barrel Vanity Case** 

**Item #**: 1039-311779

Imprint Method: Screen Print on the Front - Burgundy 202

## Actual Size of Imprint Dotted Lines Do Not Print

 The type inside logo was created with best matching stock font.

Image Not To Size For Reference Only