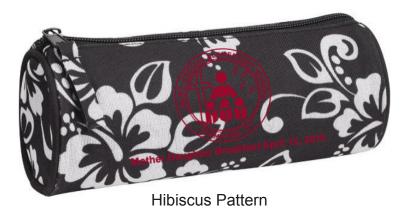

Order#: 125430

**Product: Printed Barrel Vanity Case** 

**Item #**: 1039-311779

Imprint Method: Screen Print on the Front - Burgundy 202

## Actual Size of Imprint Dotted Lines Do Not Print

 The type inside logo was created with best matching stock font.

Image Not To Size For Reference Only