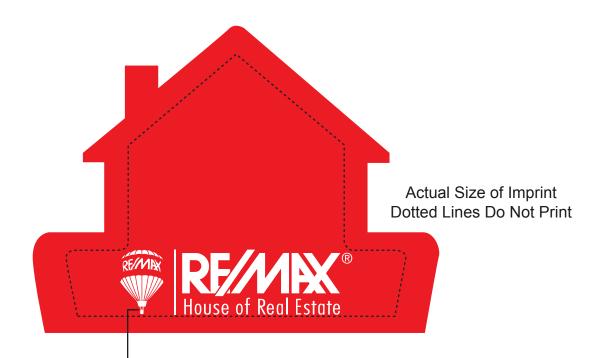

Order#: 125428 Product: House Shaped Bag Clip - Translucent Red Item #: 1116-303234 Imprint Method: Screen Print on the Base - White

Small details in the balloon may fill in.

Note: "House of Real Estate" text was recreated with closest matching font