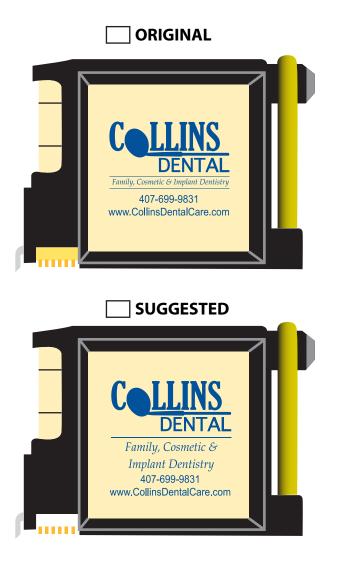

## Family text... may not be legible as is. Please see suggested layout.

Artwork shown @ 100% Dotted line is for FPO (FOR POSITION ONLY) to show imprint area