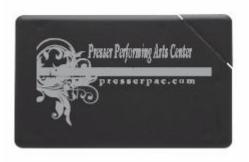

Order#: 125424

**Product:** Plastic Mint Card - Black

**Item #**: 1303-301609

Imprint Method: Pad Print on the On Front - Silver Metallic 877