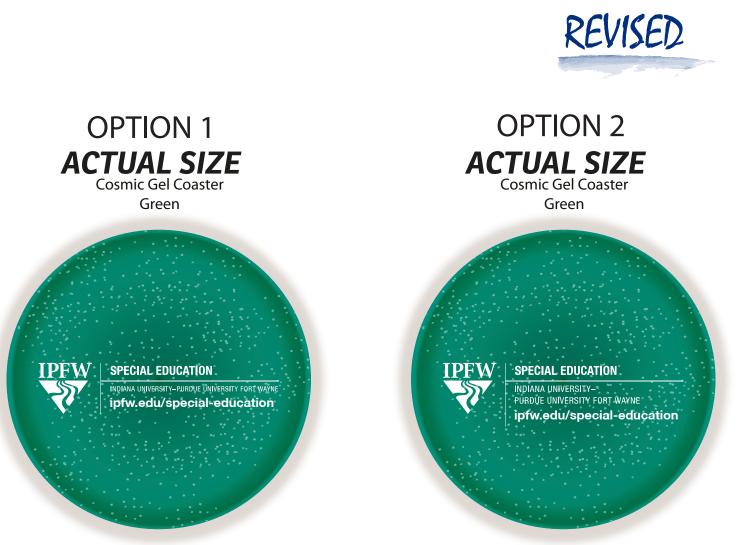

Order#: 125414 Product: Cosmic Gel Coaster - Green Item #: 1008-304547 Imprint Method: Pad Print on the First Side - White