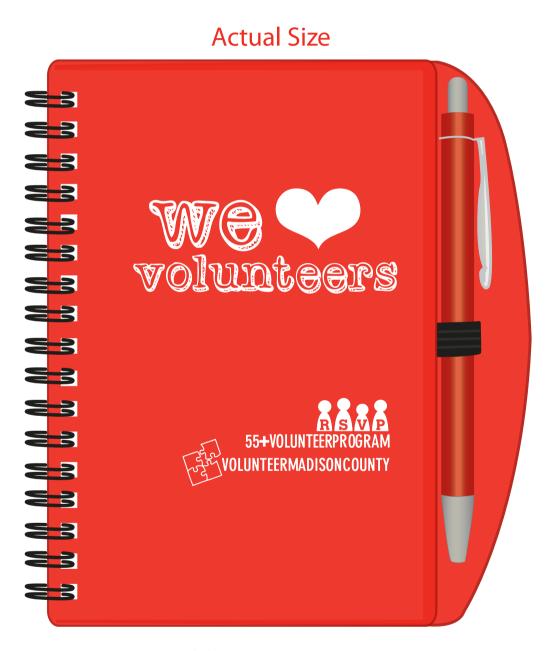

**Order#**: 125411

Product: Hardcover Notebook & Pen Set - Red

Item #: 1008-307215

**Imprint Method:** Screen Print on the Front - White

PLEASE NOTE: LOGO(S) ARE SHOWN AT MAX IMPRINT