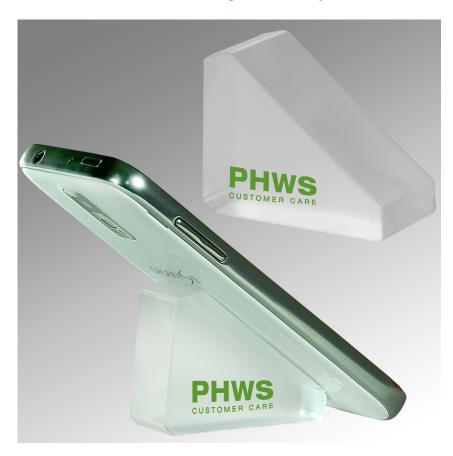

CAREFULLY REVIEW THE ARTWORK ATTACHED.

Order#: 125407

**Product:** Magic Mobile Stand - Clear

Item #: 1097-305651

Imprint Method: Silkscreen on the Side One - PMS 370

Actual Size of Imprint **Dotted Lines Do Not Print** 

**Enlarged for Clarity** 

Image Not To Size For Reference Only