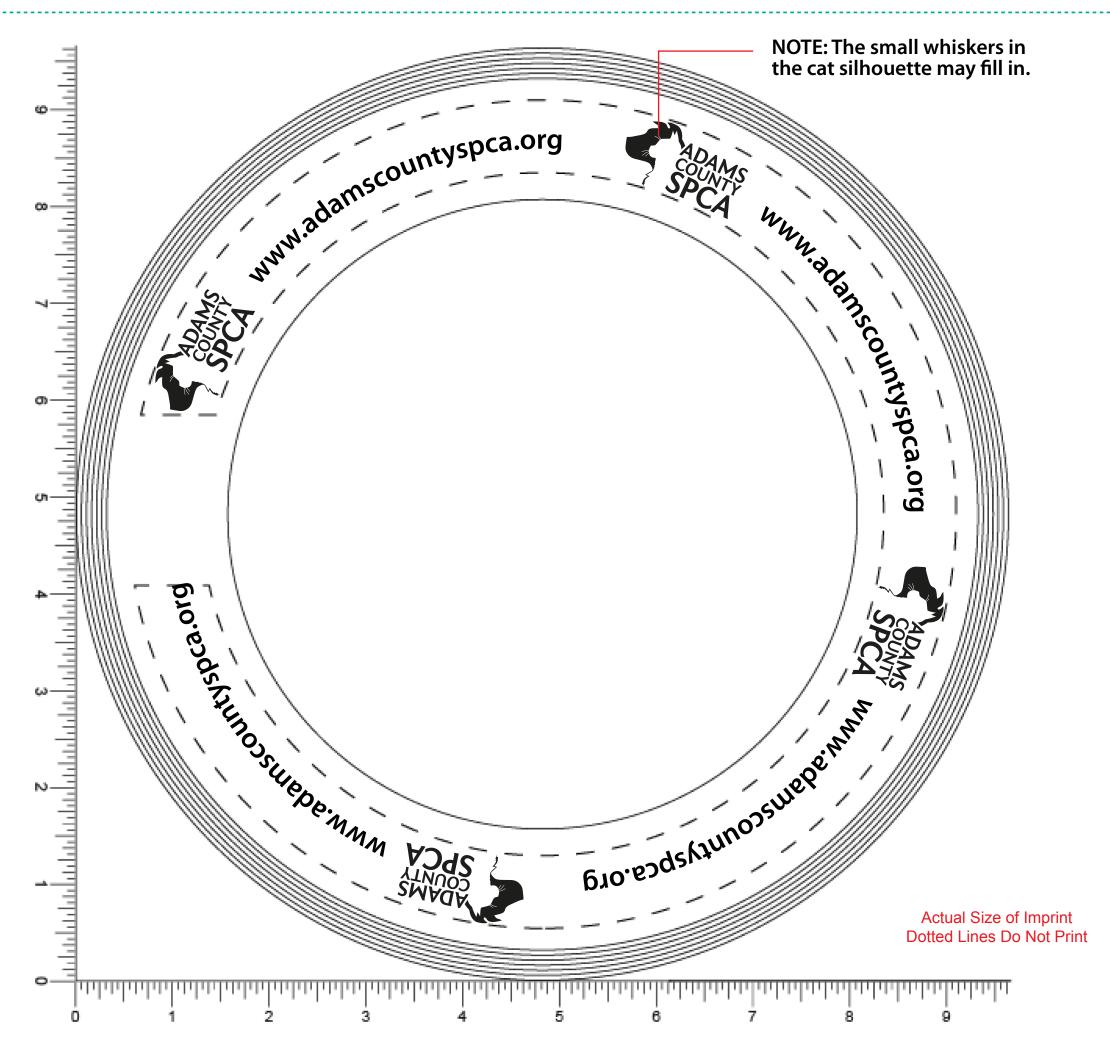

### Order#: 125404 Product: Flying Zing Ring - Recycled - Eco Navy Blue Item #: 1116-303635 Imprint Method: Screen Print on the Top - White

Order#: 125404 Product: One Cup Measure Up - Translucent Lime Item #: 1098-304065 Imprint Method: Pad Print on the First Side - Black

NOTE: The small whiskers in the cat silhouette may fill in.

Actual Size of Imprint Dotted Lines Do Not Print