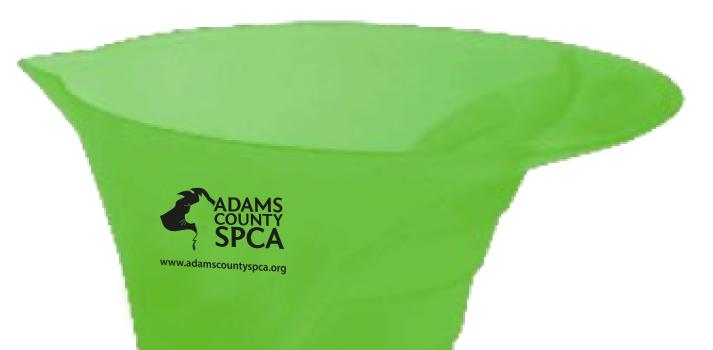

Order#: 125404 Product: One Cup Measure Up - Translucent Lime Item #: 1098-304065 Imprint Method: Pad Print on the First Side - Black

NOTE: The small whiskers in the cat silhouette may fill in.

Actual Size of Imprint Dotted Lines Do Not Print