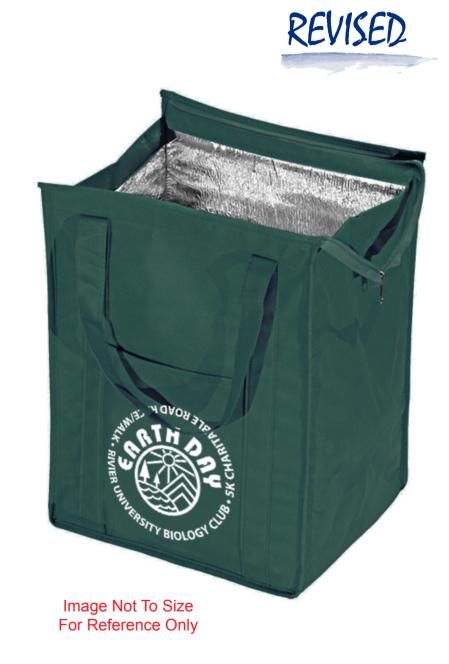

CAREFULLY REVIEW THE ARTWORK ATTACHED.

**Order#**: 125395

**Product:** Insulated Grocery Tote - Forest Green

Item #: 1206-108539

Imprint Method: Screen Print on the Front - White

Actual Size of Imprint **Dotted Lines Do Not Print** 

It is imperative that you view your e-proof and submit your approval and/or changes promptly to maintain your anticipated delivery date.

Please keep in mind that this virtual proof is not a printed sample of your artwork on our product. The size and placement of the artwork may vary from this proof when actually printed on the product. Carefully review the attached proof for verification of copy & layout.