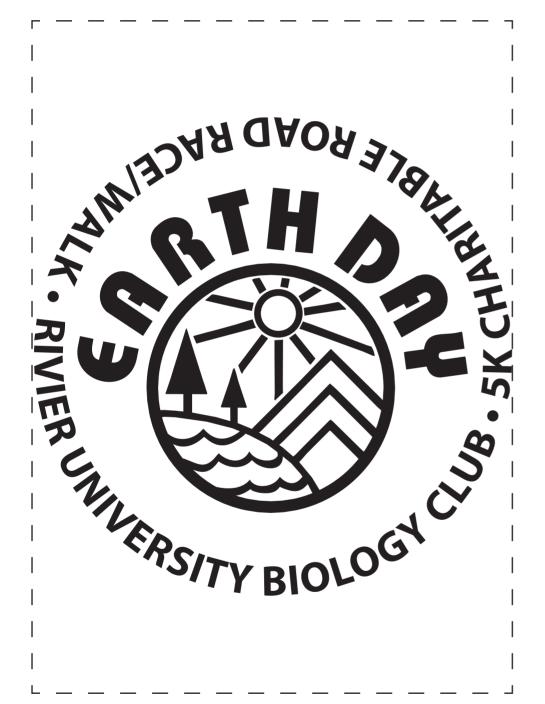

CAREFULLY REVIEW THE ARTWORK ATTACHED.

**Order#**: 125395

**Product:** Insulated Grocery Tote - Forest Green

Item #: 1206-108539

Imprint Method: Screen Print on the Front - White

Actual Size of Imprint **Dotted Lines Do Not Print** 