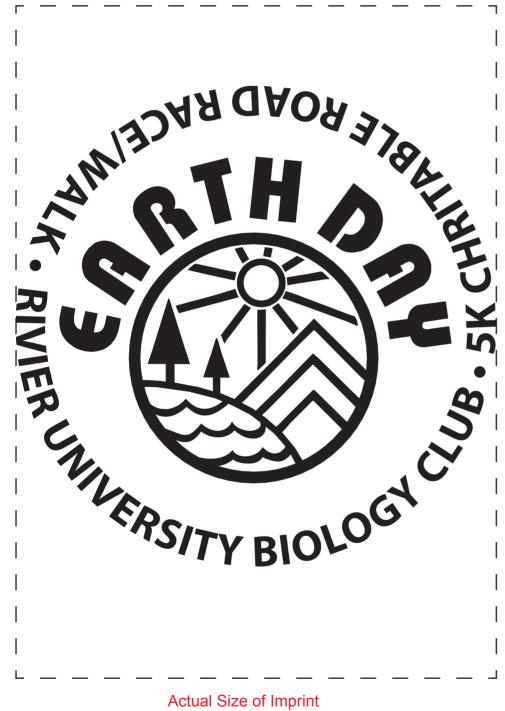

## Order#: 125395 Product: Insulated GroceryTote - Forest Green Item #: 1206-108539 Imprint Method: Screen Print on the Front - White

## Actual Size of Imprint Dotted Lines Do Not Print