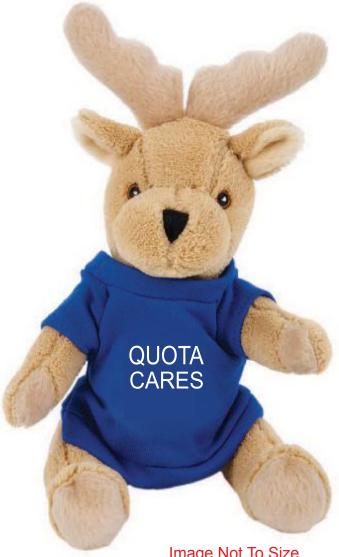

**Order#**: 125392

**Product:** Extra Soft Moose Plush

Item #: 1325-309684

Imprint Method: Screen Print on the T-Shirt - White

Actual Size of Imprint
Dotted Lines Do Not Print

Image Not To Size For Reference Only