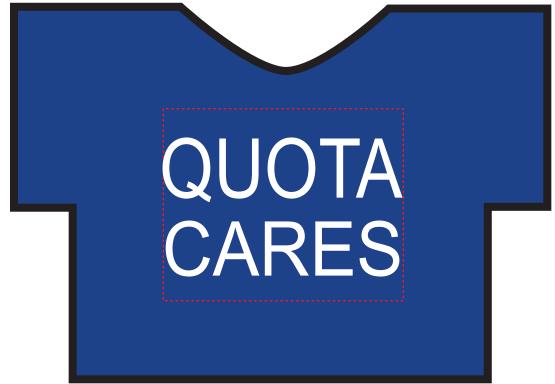

**Order#**: 125392

**Product:** Extra Soft Moose Plush

Item #: 1325-309684

Imprint Method: Screen Print on the T-Shirt - White

Actual Size of Imprint
Dotted Lines Do Not Print

Image Not To Size For Reference Only