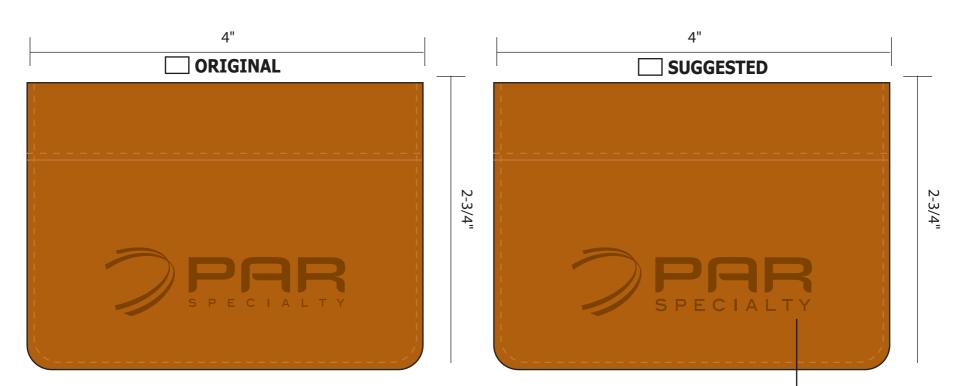

Order#: 125390

**Product:** Fire Island Business Card Case - Tan

Item #: 1097-302325

Imprint Method: Debossed on the Front Side

Tagline ("Specialty") may not be legible. Please see suggested layout.

"Black portions of logo will deboss (depress) and white portions will appear as emboss (raised) areas of the leather substrate."

"for measurement only - logo will be imprinted center position on item (see template layout)"

Artwork shown @ 100%

Dotted line is for FPO (FOR POSITION ONLY) to show imprint area