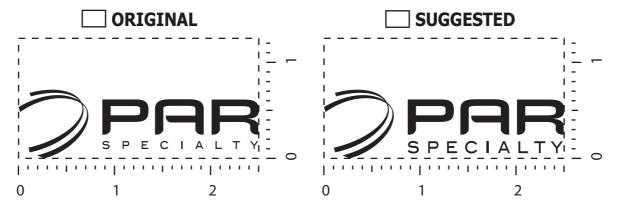

Order#: 125390

**Product:** Fire Island Business Card Case - Tan

Item #: 1097-302325

Imprint Method: Debossed on the Front Side

Tagline ("Specialty") may not be legible. Please see suggested layout.

"Black portions of logo will deboss (depress) and white portions will appear as emboss (raised) areas of the leather substrate."

"for measurement only - logo will be imprinted center position on item (see template layout)"

Artwork shown @ 100%

Dotted line is for FPO (FOR POSITION ONLY) to show imprint area