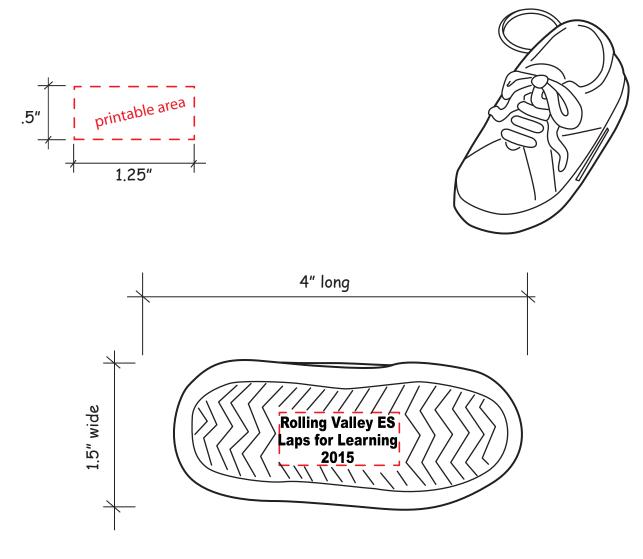

Order#:125384Product:Sneaker Stress Reliever KeychainItem #:1364-308038Imprint Method:Pad Print on the Bottom of Sneaker - Black