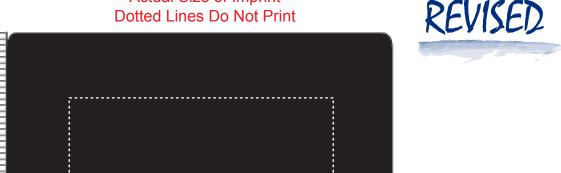

CAREFULLY REVIEW THE ARTWORK ATTACHED.

Order#: 125379

**Product:** Can Coozies - Black

Item #: 1116-100086

Imprint Method: Screen Print on the Back - Red 186

# Actual Size of Imprint