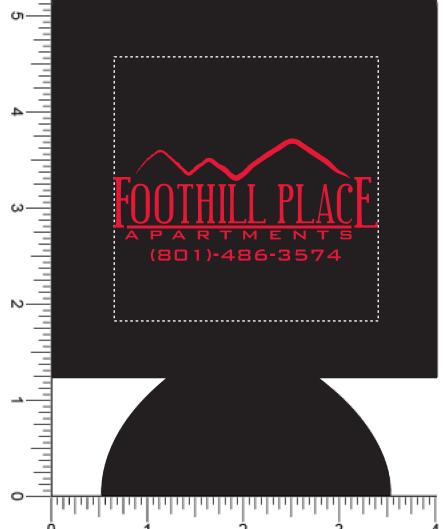

CAREFULLY REVIEW THE ARTWORK ATTACHED.

Order#: 125379

**Product:** Can Coozies - Black

Item #: 1116-100086

Imprint Method: Screen Print on the Back - Red 186

# Actual Size of Imprint