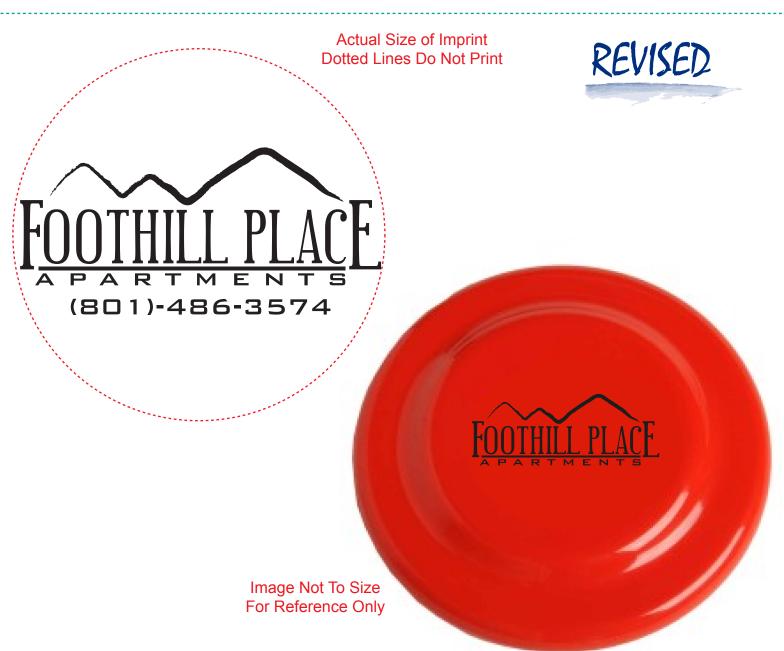

CAREFULLY REVIEW THE ARTWORK ATTACHED.

**Order#**: 125379

**Product**: Frisbee Flyer - Red **Item #**: 1098-100498

Imprint Method: Screen Print on the Front Side - Black

# Actual Size of Imprint